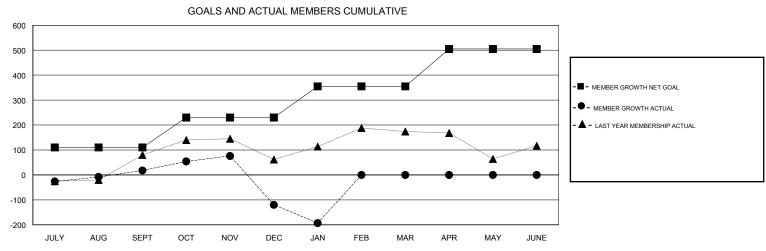

## N S SANKAR **LOCATION INDIA GMT CA** Clubs Members RESULTS FOR 2017-2018 RESULTS FOR 2017-2018 NEW CLUB GOAL NEW CLUBS DROPPED CLUBS MEMBER GROWTH NET MEMBER GROWTH DROPPED QUARTER QUARTER GOAL ACTUAL MEMBERS ACTUAL (including transfers) 2 2 0 110 148 119